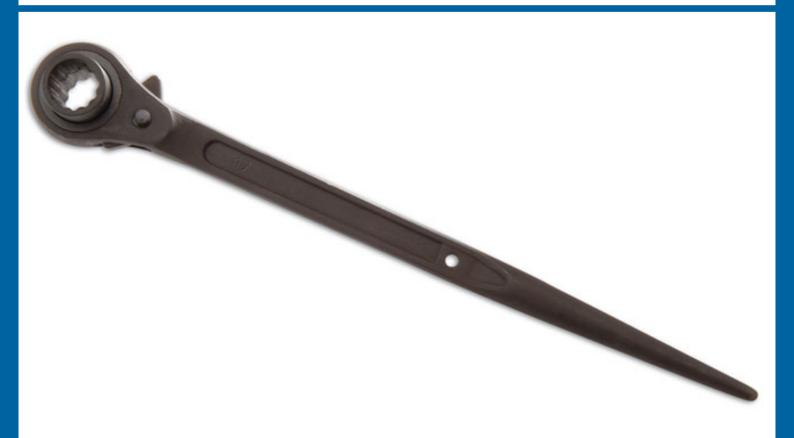

## Ratchet Podger Spanner 24mm x 30mm

Twin-sized ratcheting podger spanner with a long, tapered shaft for easy alignment of component holes and a 24mm and 30mm Bi-Hex (12pt) ratchet head for fast assembly. Manufactured from chrome vanadium with a durable black phosphate finish and a hole for safety cord attachment. A professional tool ideal for scaffolding and construction use, precision engineered to ANSI and DIN standards.

## **Additional Information**

- Size: 24mm x 30mm. Length: 450mm.
- · Deep socket: protects knuckles when working near brickwork.
- · Bi-Hex (12pt) double sided ratchet mechanism.
- Ideal for scaffolding and construction.
- · Manufactured from chrome vanadium with black phosphate finish.